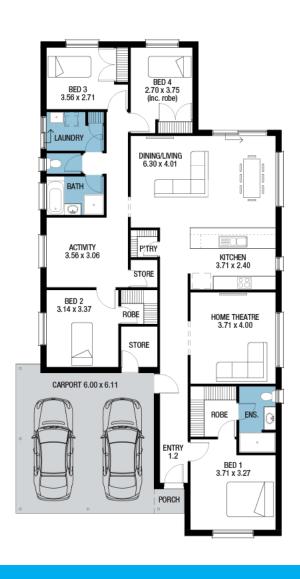

Home & Land **Package** 

\$622,716**\*** 

LOT 65 WHITEHAVEN CIRCUIT ALDINGA BEACH

(Aldinga Green)

**BALTIMORE** 

FACADE: Frontage Double Garage

BLOCK SIZE: 452M<sup>2</sup>

HOUSE SIZE: 211M<sup>2</sup>

## **PACKAGE INCLUSIONS**

- VISIT THE MOANA DISPLAY CENTRE FOR MORE INFORMATION ON THIS GREAT PACKAGE.
- The Baltimore offers space for the whole family to enjoy, with 4 bedrooms, a home theatre, chefs kitchen and an activity space this flexible design ticks all the boxes, all while being positioned on a good sized allotment of 452sqm in a prime location. Be quick, this wont
- Features include:
- Double garage with panel lift door and remote
- 2.7m ceilinas
- Kitchen overheads and provisions for dishwasher and microwave, plus stainless steel appliances
- All flooring (timber laminate to living, carpet to
- Ducted air conditioning throughout
- Full insulation (ceiling, internal and external walls)
- Squareset cornices to main living areas and entrance
- Colourbond roof
- Generous footings and site works budget
- A choice of selections and colours from the builders range included in the price
- 25 year structural guarantee and so much more!