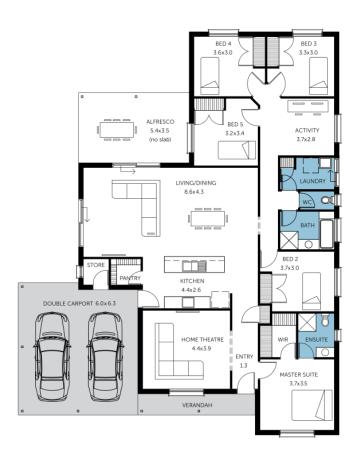

Home & Land Package

LOT 127 AURORA DRIVE ENCOUNTER BAY

INDIANA ALFRESCO

FACADE: Frontage Family

**三** 5

BLOCK SIZE: **540M**<sup>2</sup> HOUSE SIZE: **256M**<sup>2</sup>

## PACKAGE INCLUSIONS

- ✓ FAMILY HOME WITH 5 BEDROOMS!
- \$10k off the build price included!
- 2.7 metre ceilings
- Ducted heating & cooling for year-round comfort
- Open plan kitchen with walk-in pantry
- Stainless steel appliances, including FREE dishwasher
- Carpets & timber laminate flooring
- Built in robes to bedrooms
- Ceramic basins & Kip chrome mixers
- Milan 1950 high shower screens
- Double garage with auto panel lift door
- Choice of front facade
- Large alfresco
- ✓ Generous footings & siteworks allowance
- 25-year structural guarantee
- Contact Liane today: your Fleurieu Peninsula House & Land Expert!