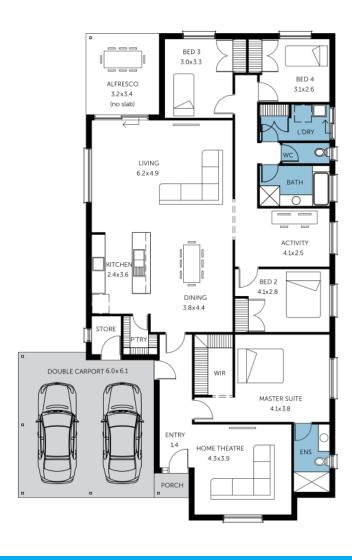

Home & Land Package

**\$722,194**\*

LOT 529 COVENTRY ROAD MUNNO PARA DOWNS

**TENNESSEE ALFRESCO** 

FACADE: Frontage Double Garage

**=** 4

**⊞** 2

BLOCK SIZE: 1290M<sup>2</sup> HOUSE SIZE: 248M<sup>2</sup>