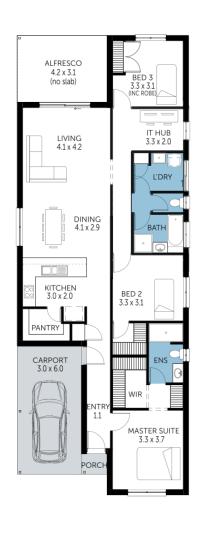

Home & Land **Package** 

LOT 2005 KENNEDY AVENUE HINDMARSH ISLAND

**OREGON ALFRESCO** 

FACADE: Frontage Single Garage

BLOCK SIZE: 569M2

HOUSE SIZE: 167M<sup>2</sup>