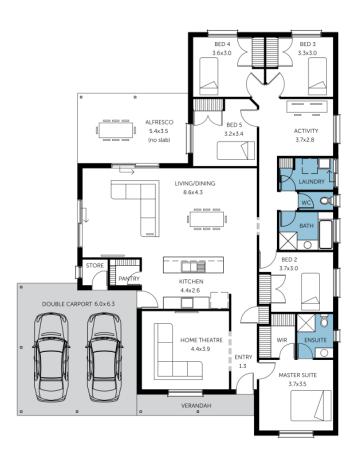

Home & Land Package

\$651,613\*

LOT 77 SEPPELT DRIVE ROSEWORTHY

(Roseworthy Garden: Flourish)

INDIANA ALFRESCO

FACADE: Frontage Family

二 5

BLOCK SIZE: 648M<sup>2</sup> HOUSE SIZE: 256M<sup>2</sup>