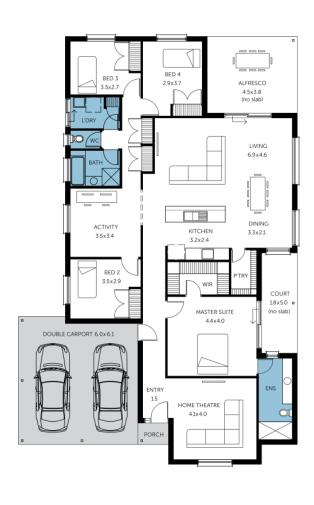

Home & Land **Package** 

**\$622,988**\*

LOT 54 KNAPPSTEIN AVENUE ROSEWORTHY

(Roseworthy Garden: Flourish)

MICHIGAN ALFRESCO

FACADE: Frontage Double Garage

BLOCK SIZE: 602M2 HOUSE SIZE: 258M2

## PACKAGE INCLUSIONS

- This house & land package is to be constructed.
- Come home to luxury and enjoy the 'Michigan Alfresco', designed for both freedom & family combined. Presenting beautifully with a generous size alfresco under the main roof and desirable courtyard outside of the main bedroom, this design truly is the best of both
- 4 bedroom, 2 bathroom, activity room, theatre room and seperate living/dining is sure to impress.
- 2700mm ceilings
- Your choice of facade to suit your own style
- Double garage with single span panel lift door
- Complete kitchen including dishwasher oven, cooktop and cabinetry.
- Flooring included
- Ducted reverse cycle air-conditioning included
- Generous footings and site works allowances included
- Insulation included
- Feature render to front facade
- NBN connection included