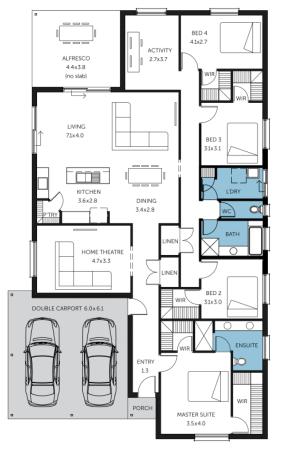

## \$591,000\*

LOT 108 NEW ROAD MALLALA COLORADO ALFRESCO FACADE: Frontage Double Garage 4 1 2 2 2 2 2 2 BLOCK SIZE : 710M<sup>2</sup> HOUSE SIZE : 256M<sup>2</sup>

## PACKAGE INCLUSIONS

- Relaxed living in the new Gracewood Estate
- \$10,000 off build price (included)
- 🗸 2.7 metre ceilings
- Carpet & timber laminate flooring throughout
- Ducted heating & cooling for year round comfort
- Stainless steel appliances including FREE dishwasher
- Overhead cupboards in kitchen
- Choice of front facade
- Modifications available for this floor plan
- Double garage with auto panel lift door
- Generous footings & siteworks allowance
- 25-year structural guarantee
- In-house finance available