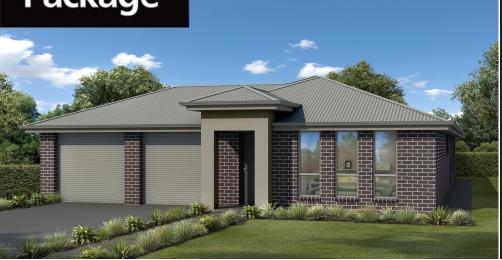

## \$591,000\*

LOT 108 NEW ROAD MALLALA COLORADO ALFRESCO FACADE: Frontage Double Garage 4 1 2 2 2 2 2 2 BLOCK SIZE : 710M<sup>2</sup> HOUSE SIZE : 256M<sup>2</sup>