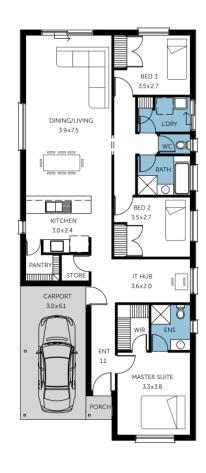

Home & Land **Package** 

\$492,545\*

LOT 674 LINCOLN CIRCUIT ANDREWS FARM

(St Andrews)

**NEW ORLEANS** 

FACADE: Frontage Single Garage

BLOCK SIZE: 300M<sup>2</sup> HOUSE SIZE: 147M<sup>2</sup>