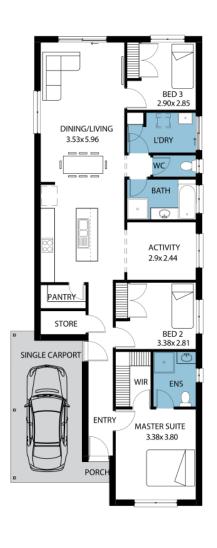

Home & Land Package

\$382,422\*

LOT 78 GEMINI WAY MANNUM

LOUISVILLE

FACADE: Frontage Single Garage

**三** 3

BLOCK SIZE: 840M<sup>2</sup> HOUSE SIZE: 140M<sup>2</sup>