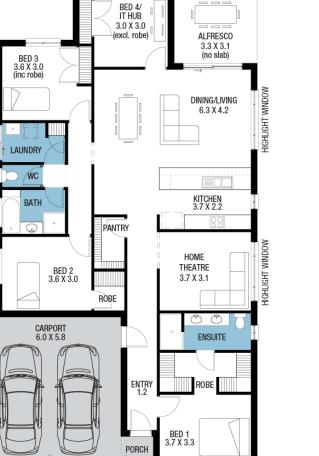

## \$427,888\*

LOT 61 TYRO CIRCUIT MANNUM TUCSON ALFRESCO FACADE: Frontage Double Garage 4 2 2 2 2 BLOCK SIZE : 1049M<sup>2</sup> HOUSE SIZE : 204M<sup>2</sup>

## PACKAGE INCLUSIONS

- LARGE 1049m2 BLOCK , UNBEATABLE VALUE!!
- \$10,000 of build price!!
- 2.7 metre ceiling
- Large walk-in pantry
- Stainless steel appliances, including FREE dishwasher!
- 🧹 Open plan living
- Ducted heating & cooling for year-round comfort
- Carpet & timber laminate flooring
- Walk-through robe to ensuite, with double basin
- Choice of facade
- $\checkmark\,$  Insulation to ceiling, garage walls and external walls
- Double garage with auto panel lift door
- 25-year structural guarantee
- In-house finance available