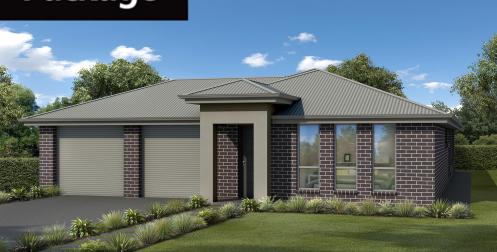

## \$427,888\*

LOT 61 TYRO CIRCUIT MANNUM TUCSON ALFRESCO FACADE: Frontage Double Garage 4 2 2 2 2 BLOCK SIZE : 1049M<sup>2</sup> HOUSE SIZE : 204M<sup>2</sup>