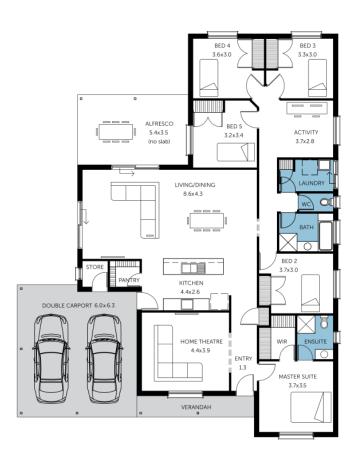

Home & Land Package

LOT 73 GEMINI WAY MANNUM

INDIANA ALFRESCO

FACADE: Frontage Family

**≅** 5

BLOCK SIZE: 840M<sup>2</sup> HOUSE SIZE: 256M<sup>2</sup>