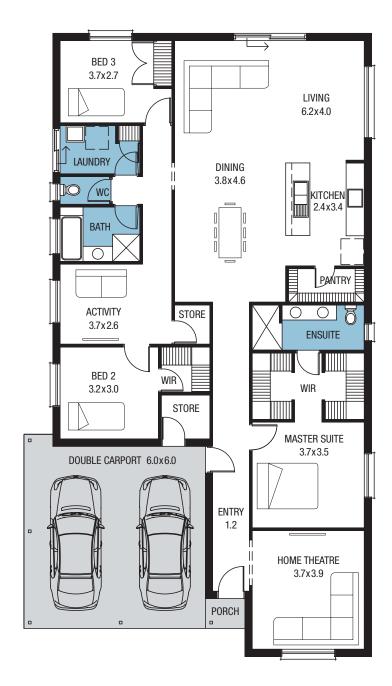

If you're looking to maximise space on a semicompact block, this is the home for you. The luxurious master suite has a huge ensuite with his-and-her robes and the home includes a separate activity room for the kids.

| Home width     | 11.51m   |
|----------------|----------|
| Home depth     | 20.63m   |
| Living         | 179.98m² |
| Double carport | 36.61m²  |
| Total area     | 217.88m² |

Scan the QR code with your phone to see all of our display locations.