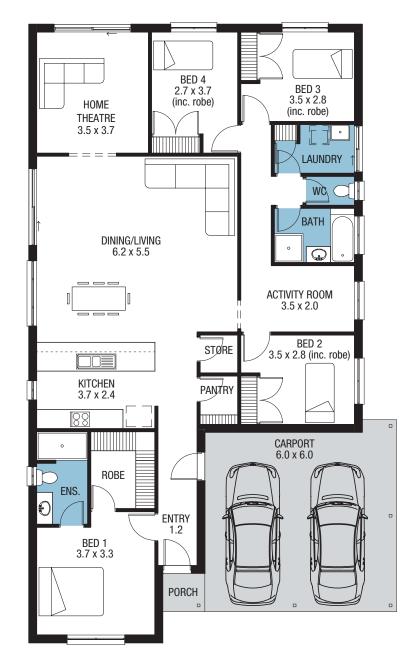

Whether you are relaxing at the end of the work day, or entertaining friends on the weekend, the spacious Utah does it all. The activity room is ideal for quiet homework time and the dedicated home theatre is a must-have for movie buffs!

| 11.5m                |
|----------------------|
| 19.33m               |
| 166.19m²             |
| 34.08m²              |
| 201.85m <sup>2</sup> |
|                      |

**Modifications** available for this floorplan. Ask us to find out more!