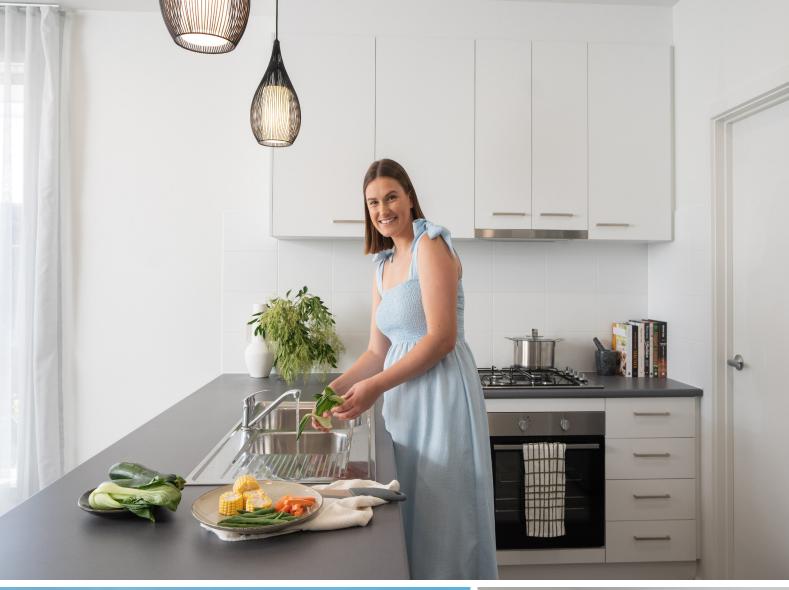

With indoor and outdoor entertaining areas plus a home theatre, the Idaho offers loads of flexibility. There's ample storage including an extra-large walk-in robe in the master suite, walk-in pantry, separate linen and built in robes in the bedrooms.