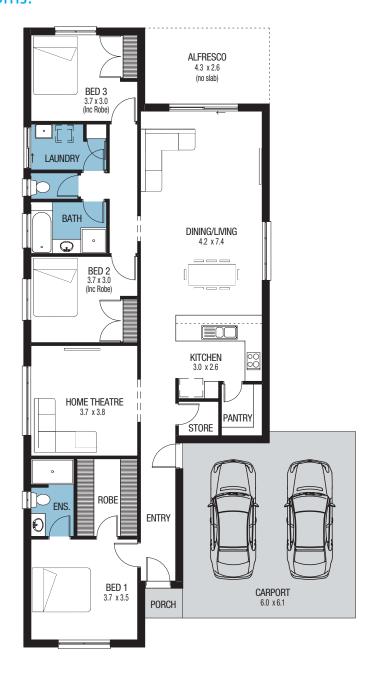

With indoor and outdoor entertaining areas plus a home theatre, the Idaho offers loads of flexibility. There's ample storage including an extra-large walk-in robe in the master suite, walk-in pantry, separate linen and built in robes in the bedrooms.

| 11.5m                |
|----------------------|
| 21.83m               |
| 146.10m <sup>2</sup> |
| 39.27m²              |
| 200.27m <sup>2</sup> |
|                      |

Modifications available for this floorplan. Ask us to find out more!