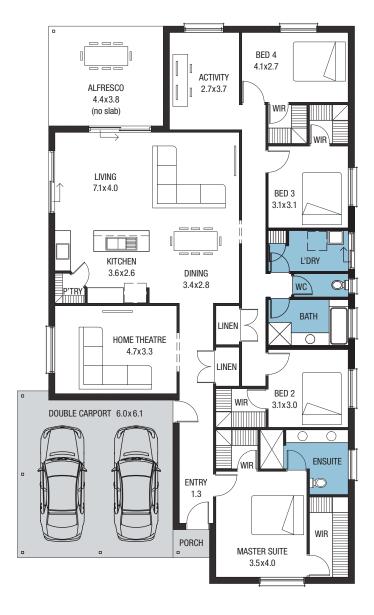

His-and-her walk-in robes in the master suite of the Colorado for true resort-style living. And, with lots of open-plan living, an abundance of clever storage spaces plus a home theatre and activity area, the kids will be happy too.

| Home width | 13.07m   |
|------------|----------|
| Home depth | 21.47m   |
| Living     | 200.87m² |
| Carport    | 37.12m²  |
| Total area | 256.57m² |

Scan the QR code with your phone to see all of our display locations.