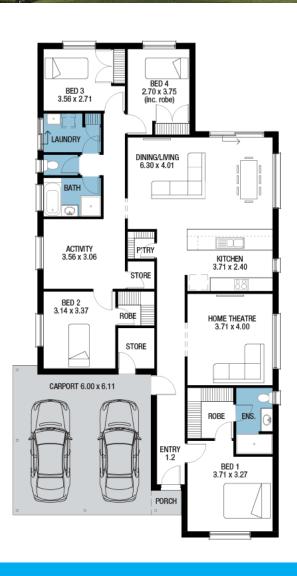

Home & Land Package

\$548,600**\*** 

LOT 49 DIAMOND DRIVE MOUNT BARKER

**BALTIMORE** 

FACADE: Frontage Double Garage

BLOCK SIZE: 457M<sup>2</sup> HOUSE SIZE: 211M<sup>2</sup>