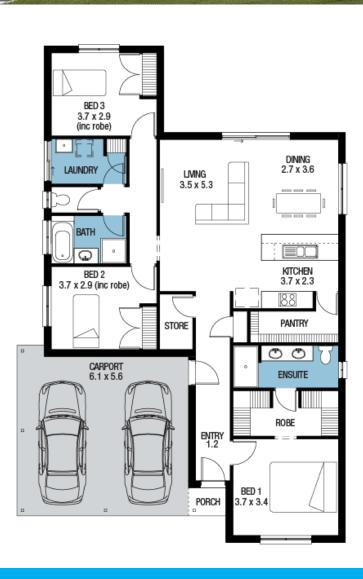

Home & Land **Package** 

\$462,674\*

**LOT 750 LAUREN CLOSE** VIRGINIA GROVE

(Virginia Grove)

WILLIAMSBURG

FACADE: Frontage Double Garage

BLOCK SIZE: 413M<sup>2</sup>

HOUSE SIZE: 164M<sup>2</sup>