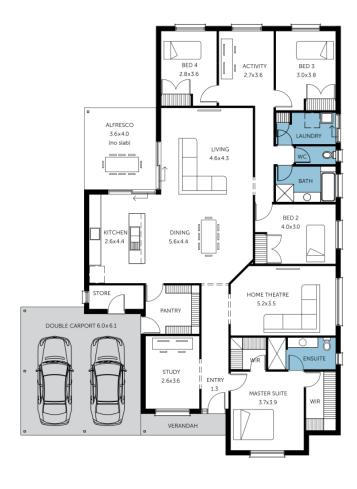

Home & Land Package

\$595,000\*

**LOT 154 HIGH STREET** ROSEWORTHY

(Roseworthy Garden: Evergreen)

LOUISIANA ALFRESCO

FACADE: Frontage Family

BLOCK SIZE: 1041M<sup>2</sup>

HOUSE SIZE: 271M<sup>2</sup>