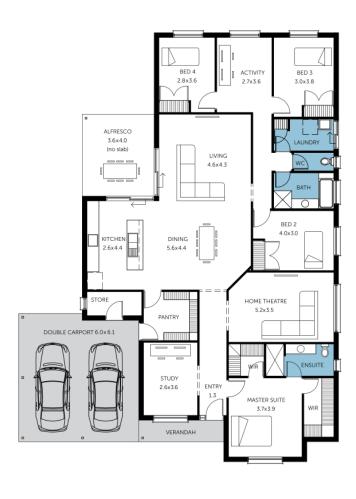

Home & Land Package

**\$565,000**\*

LOT 193 HEUZENROEDER ROAD NURIOOTPA

LOUISIANA ALFRESCO

FACADE: Frontage Family

**E** 4

BLOCK SIZE: 600M<sup>2</sup> HOUSE SIZE: 271M<sup>2</sup>