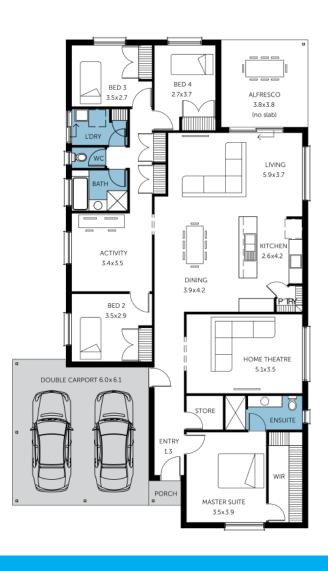

Home & Land Package

\$490,000\*

LOT 4031 MARANOA PLACE HINDMARSH ISLAND

WISCONSIN ALFRESCO

FACADE: Frontage Double Garage

**=** 4

⊞ 2

BLOCK SIZE: 900M<sup>2</sup>

: **900M**<sup>2</sup> HOUSE SIZE : **239M**<sup>2</sup>