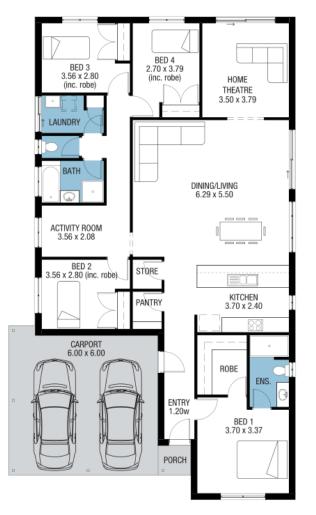

#### (Playford Alive)

#### PACKAGE INCLUSIONS

- 2.7m Ceiling Heights
- 🗸 Westinghouse 900mm wide oven
- Westinghouse 900mm cooktop
- Westinghouse retractable rangehood
- Stainless steel dishwasher
- 🗸 3 metre overhead cupboard upgrade
- 🗸 Upgraded stainless tapware to kitchen
- Upgraded stainless tapware to bathroom
- / Bonus overmount double kitchen sink
- Vpgraded power points
- Personal consultation service
- \$1000 Bonus to spend at Selections Design Studio