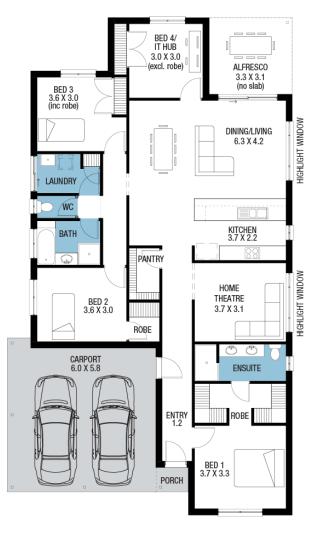

## PACKAGE INCLUSIONS

- Prime Location
  Incredible Land Price!
  Ready to build April 2024
  2.7m Ceiling Heights
  Westinghouse 900mm wide oven
  Westinghouse 900mm cooktop
  Westinghouse retractable rangehood
  Stainless steel dishwasher
  3 metre overhead cupboard upgrade
  Upgraded stainless tapware to kitchen
  Upgraded stainless tapware to bathroom
  Bonus overmount double kitchen sink
  Upgraded power points
  Personal consultation service
- \$1000 Bonus to spend at Selections Design Studio