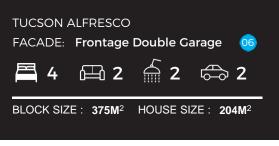

## PACKAGE INCLUSIONS

- Prime Location
  Incredible Land Price!
  Ready to build April 2024
  2.7m Ceiling Heights
  Westinghouse 900mm wide oven
  Westinghouse 900mm cooktop
  Westinghouse retractable rangehood
  Stainless steel dishwasher
  3 metre overhead cupboard upgrade
  Upgraded stainless tapware to kitchen
  Upgraded stainless tapware to bathroom
  Bonus overmount double kitchen sink
  Upgraded power points
  Personal consultation service
- \$1000 Bonus to spend at Selections Design Studio