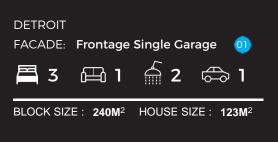

## PACKAGE INCLUSIONS

LIVING 4.7 x 2.7 DINING 3.8 x 2.8 KITCHEN 2.5 x 2.8 BED 1 3.4 x 2.8 BATH WIR ENS L'DRY  $\cap$ CARPORT 6.0 x 3.0 BED 3 3.6 x 2.4 ENTRY BED 2 3.6x2.4 PORC

- Sunflowers Estate, Virginia!
- 🧹 2700mm Ceilings
- \$10,000 House Discount
- Ducted Reverse Cycle Air Conditioning
- Frontage 1, as pictured (or of your choice)
- Carpet & Timber Laminate Flooring
- Roller Door & Remotes to Garage
- Overhead Cupboards to Kitchen, including over fridge
- Stainless steel kitchen appliances
- 🧹 Free Dishwasher
- 🧹 25-degree Roof Pitch
- 🗸 Rainwater Tank Bypass System
- Highly Upgraded Insulation throughout
- Colorbond Roof
- 🗸 NBN Cabling
- 🖌 Generous Siteworks & Footings Allowance
- 25 Year Structural Guarantee & much more