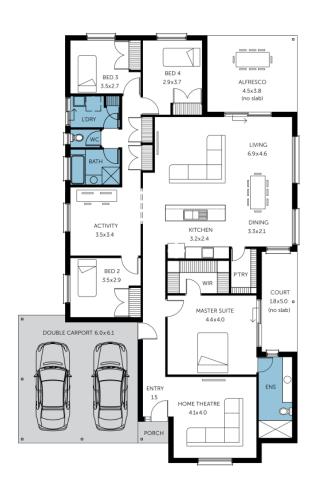

Home & Land Package

\$581,749\*

LOT 241 NEW ROAD ANGLE VALE

MICHIGAN ALFRESCO

FACADE: Frontage Double Garage

**=** 4

**⊞** 2

BLOCK SIZE :  $540M^2$  House Size :  $258M^2$ 