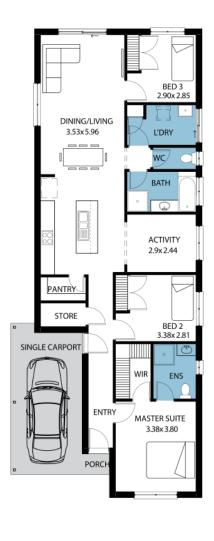

Home & Land Package

\$429,000\*

LOT 15 EAST TERRACE GAWLER EAST

LOUISVILLE

FACADE: Frontage Single Garage

**E** 3

**⊞** 1

□

BLOCK SIZE: 300M<sup>2</sup> HOUSE SIZE: 140M<sup>2</sup>