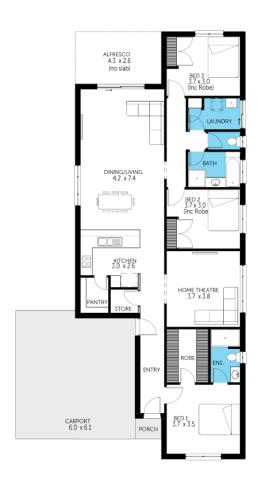

Home & Land Package

\$474,000\*

**LOT 26 EAST TERRACE GAWLER EAST** 

**IDAHO ALFRESCO** 

FACADE: Frontage Double Garage

BLOCK SIZE: 438M<sup>2</sup>

HOUSE SIZE: 197M<sup>2</sup>

## PACKAGE INCLUSIONS

- Rare Block Titled Now!
- East Terrace / Cork Road Development
- 3min Drive to Beautiful Gawler Town
- Customisable Floorplan
- Interiour Desinger Allocated with Huge Range
- All Services Connected
- Builders Promotional Package Included\*
- Design Upgrades Available
- Block Nearby Estate Park & Walking Trail
- Garage not Carport as Pictured
- Timber Frame Home Brick External
- Footings Price Included to Engineer Specs
- Air Con
- All Flooring + Tiling
- Kitchens & Bathrooms as per Display Finish
- Free Dishwasher valued at \$1,000
- Butlers Pantry Option for Extra Storage!
- Colourbond Roof
- Finance with your Broker OR Ours
- Fully Turn Key Options Available
- 16 Month Build Time
- Build with the Biggest Builder In SA