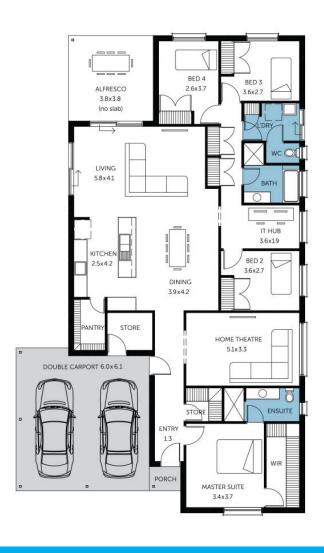

Home & Land **Package** 

**\$502,000**\*

LOT 2 RUSHALL ROAD LYNDOCH

KENTUCKY ALFRESCO

FACADE: Frontage Double Garage

BLOCK SIZE: 506M2 HOUSE SIZE: 240M<sup>2</sup>