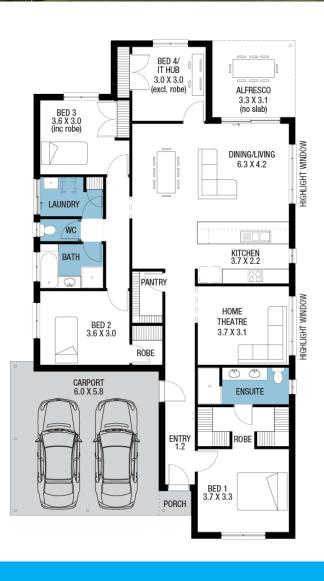

Home & Land Package

LOT 110 NEW ROAD MUNNO PARA

(Playford Alive)

TUCSON ALFRESCO

FACADE: Frontage Double Garage

BLOCK SIZE: 375M<sup>2</sup>

HOUSE SIZE: 204M<sup>2</sup>