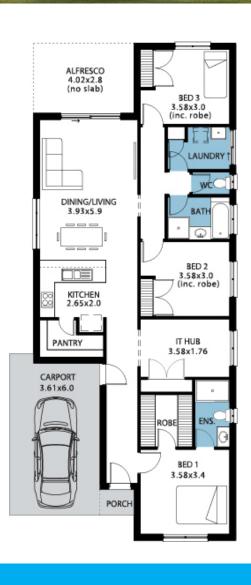

Home & Land **Package** 

\$464,000\*

**LOT 1033 JOSEPH STREET** VIRGINIA GROVE

(Virginia Grove)

NAMPA ALFRESCO

FACADE: Frontage Single Garage

BLOCK SIZE: 320M<sup>2</sup> HOUSE SIZE: 162M<sup>2</sup>