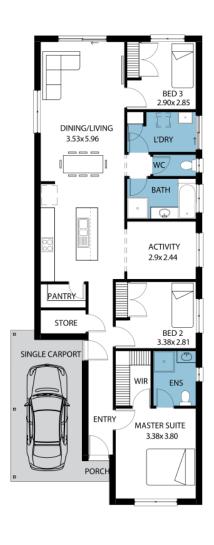

Home & Land **Package** 

\$453,000\*

**LOT 3118 BROSTER CRESCENT** SMITHFIELD PLAINS

(Playford Alive)

LOUISVILLE

FACADE: Frontage Single Garage

**田 1** 

BLOCK SIZE: 492M<sup>2</sup>

HOUSE SIZE: 140M<sup>2</sup>

## PACKAGE INCLUSIONS

- Rare block titled & ready to build
- Receive your keys in 12 months time!
- Fully fenced & retained
- Customisable floorplan upgrades available
- All electrical, water, gas & NBN connected
- Block nearby estate park & walking trail Walking distance to train bus & shops
- Extensive range of selections to interior
- Garage not carport as pictured
- Timber frame home & taller 2.7m ceilings
- Footings price included to engineer specs
- Builders promotional package included\*
- \*\$12,000 discount applied\*
- Air con system ducted w/ touch panel
- All flooring & tiling
- Kitchens & bathrooms as per display finish
- Dishwasher included limited time only
- Butlers pantry option for extra storage!
- Colourbond roof
- Finance with your broker or ours
- Fully turn key option add only \$15,000
- For fast updates contact Leonardo