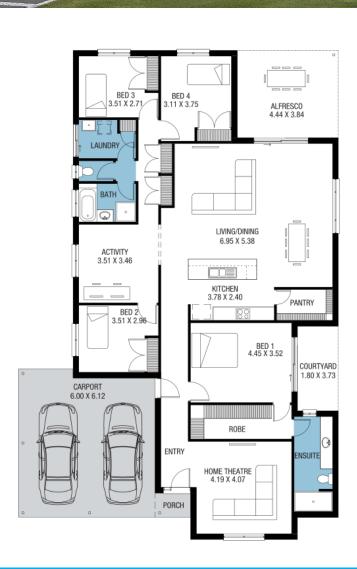

Home & Land Package

\$511,065**\*** 

LOT 3 HAMPDEN PARK STRATHALBYN

WASHINGTON ALFRESCO

FACADE: Frontage Double Garage

**=** 4

⊞ 2

BLOCK SIZE: 600M<sup>2</sup> HOUSE SIZE: 258M<sup>2</sup>

## **PACKAGE INCLUSIONS**

- Double garage with panel lift door and remote
- Kitchen with stainless steel appliances, free dishwasher, and overhead cupboards
- Timber laminate floors, with carpets to bedrooms and home theatre
- 2.7m ceilings
- Full insulation to suit the climate (internal and external walls, plus ceilings)
- ✓ Ducted air-conditioning throughout
- Alfresco under the main roof, plus courtyard off the master bedroom
- Generous \$50k footings and site works budget
- NBN connection
- A choice of colours and selections from the builders range already included in the price to finish this home to your own taste
- A choice of facades and colours (frontage 9 is already included in this price)
- 25 year structural guarantee, 3 month maintenance period and many more features.