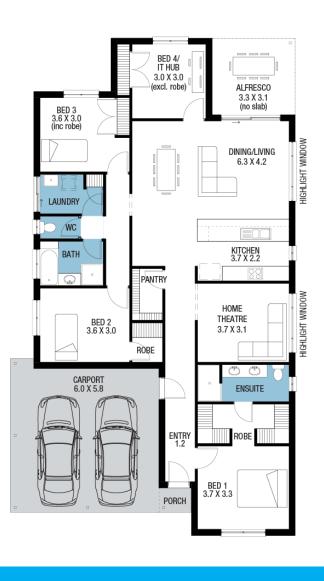

Home & Land Package

\$448,000\*

LOT 44 NEWBRIDGE PARADE **MURRAY BRIDGE** 

**TUCSON ALFRESCO** 

FACADE: Frontage Double Garage

BLOCK SIZE: 568M2

HOUSE SIZE: 204M<sup>2</sup>