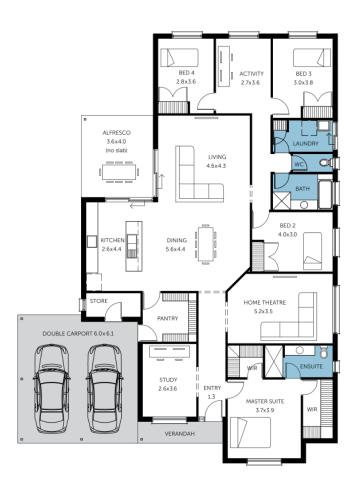

Home & Land **Package** 

**LOT 259 COOLIDGE GROVE** TWO WELLS

(Liberty)

LOUISIANA ALFRESCO

FACADE: Frontage Family

BLOCK SIZE: 720M<sup>2</sup> HOUSE SIZE: 271M2