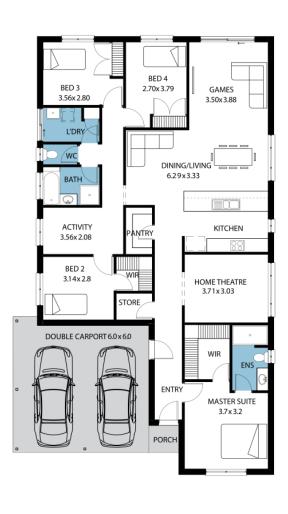

Home & Land **Package** 

LOT 1583 BYRNES WAY **GAWLER EAST** 

(Springwood)

MAINE

FACADE: Frontage Double Garage

BLOCK SIZE: 480M<sup>2</sup>

HOUSE SIZE: 202M<sup>2</sup>