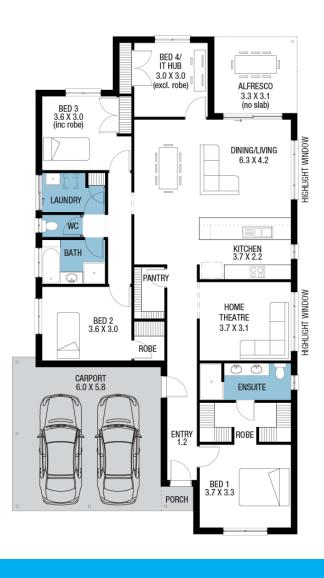

Home & Land **Package** 

**\$557,443**\*

**LOT 68 SEPPELT DRIVE** ROSEWORTHY

(Roseworthy Garden: Flourish)

TUCSON ALFRESCO

FACADE: Frontage Double Garage

BLOCK SIZE: 451M<sup>2</sup>

HOUSE SIZE: 204M<sup>2</sup>