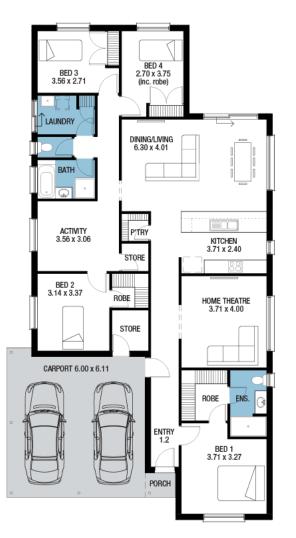

## PACKAGE INCLUSIONS

- Travel allowance included
- Upgraded double garage with single span panel-lift door & remotes
- 🗸 2700mm ceiling height
- Flooring included (carpet & timber laminate)
- Ducted reverse cycle air-conditioning throughout
- Insulation to External & Ceiling throughout
- Colorbond roof included
- Dishwasher and microwave provision
- 🗸 Overhead cupboards to kitchen
- 3 month maintenance
- 🧹 25 year structural guarantee
- Site works and footing allowance included