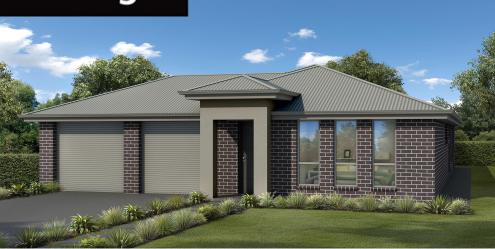

## Home & Land Package

Easy

## \$568,584\*

LOT 25 KNAPPSTEIN AVENUE ROSEWORTHY

## PACKAGE INCLUSIONS

- Travel allowance included
- Upgraded double garage with single span panel-lift door & remotes
- 🗸 2700mm ceiling height
- Flooring included (carpet & timber laminate)
- Ducted reverse cycle air-conditioning throughout
- Insulation to External & Ceiling throughout
- Colorbond roof included
- Dishwasher and microwave provision
- 🗸 Overhead cupboards to kitchen
- 3 month maintenance
- 🧹 25 year structural guarantee
- Site works and footing allowance included