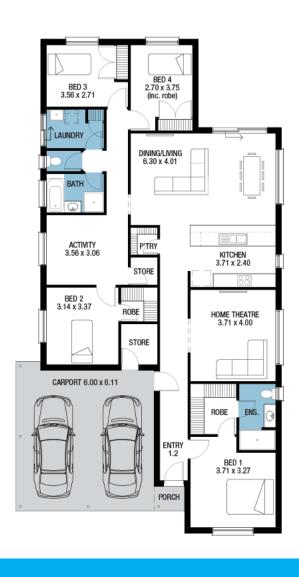

Home & Land **Package** 

\$539,770\*

LOT 303 OCEANIC CRESCENT **ENCOUNTER BAY** 

**BALTIMORE** 

FACADE: Frontage Double Garage

BLOCK SIZE: 450M2 HOUSE SIZE: 211M<sup>2</sup>

## PACKAGE INCLUSIONS

- GREAT OPPORTUNITY TO BUY A 4 OR 5 BEDROOM HOME!
- \$10k off the build price included!
- Modifications available for this floorplan
- 2.7 metre ceilings
- Ducted heating & cooling for year-round
- Open plan kitchen with walk-in pantry
- Stainless steel appliances, including FREE dishwasher
- Carpets & timber laminate flooring
- Built in robes to bedrooms
- Ceramic basins & Kip chrome mixers
- Milan 1950 high shower screens
- Double garage with auto panel lift door
- Choice of front facade
- Generous footings & siteworks allowance
- 25-year structural guarantee
- Contact Liane today: your Fleurieu Peninsula House & Land Expert!