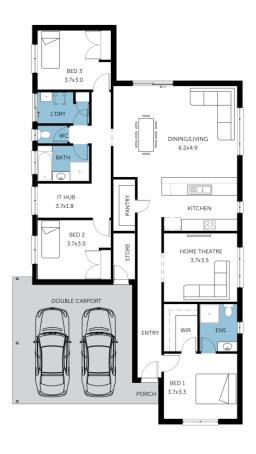

Home & Land **Package** 

\$522,322**\*** 

LOT 308 OCEANIC CRESCENT **ENCOUNTER BAY** 

**MARYLAND** 

FACADE: Frontage Double Garage

BLOCK SIZE: 450M<sup>2</sup> HOUSE SIZE: 192M<sup>2</sup>