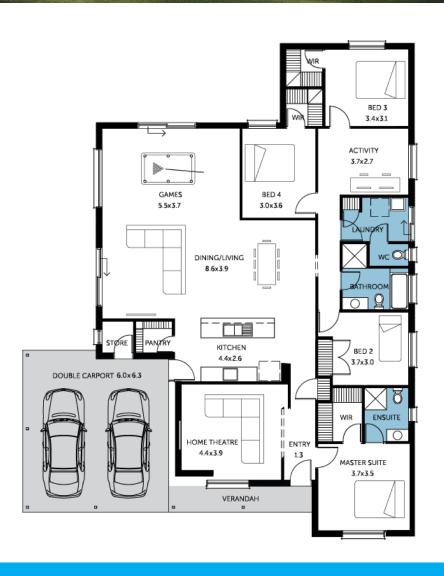

Home & Land Package

LOT 215 ST ANDREWS DRIVE STRATHALBYN

ARIZONA

FACADE: Frontage Family

**E** 4

BLOCK SIZE: 769M<sup>2</sup> HOUSE SIZE: 249M<sup>2</sup>