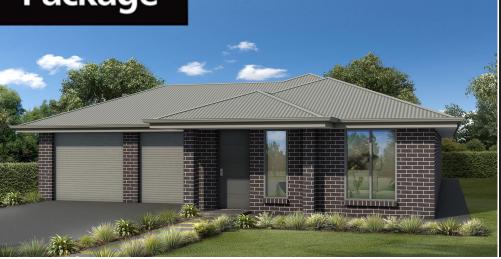

## PACKAGE INCLUSIONS

- Frontage 11 (as pictured) or your choice
- Automatic single-span panel lift door with remote control
- Ducted reverse cycle air conditioning
- 🖊 2700mm ceiling height
- Carpet to Bedrooms Timber Laminate to remainder
- Overhead cupboards to Kitchen, including over fridge
- Overhead cupboards to Laundry
- Stainless Steel Cooktop, Westinghouse Retractable Rangehood
- 🗸 Dishwasher & Microwave provision
- National Broadband Network Provision (NBN)
- Robes to all bedrooms & Flyscreens to all windows (with sliding doors mirror finish)
- Insulation R2.5 to External Walls R5.0 to Ceiling and R2 to internal walls
- Generous Siteworks and Footings Allowance
- 🗸 FREE Whole by Home termite protection
- 🗸 FREE Milan Semi-Frameless Shower Screens
- 3-Month Maintenance & 25-Year Structural Guarantee