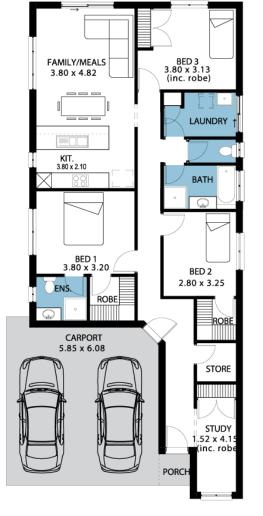

## PACKAGE INCLUSIONS

- Frontage 11 (as pictured) or your choice
- Automatic single-span panel lift door with remote control
- Ducted reverse cycle air conditioning
- 🖊 2700mm ceiling height
- Carpet to Bedrooms Timber Laminate to remainder
- Overhead cupboards to Kitchen, including over fridge
- Overhead cupboards to Laundry
- Stainless Steel Cooktop, Westinghouse Retractable Rangehood
- 🗸 Dishwasher & Microwave provision
- National Broadband Network Provision (NBN)
- Robes to all bedrooms & Flyscreens to all windows (with sliding doors mirror finish)
- Insulation R2.5 to External Walls R5.0 to Ceiling and R2 to internal walls
- Generous Siteworks and Footings Allowance
- 🗸 FREE Whole by Home termite protection
- 🗸 FREE Milan Semi-Frameless Shower Screens
- 3-Month Maintenance & 25-Year Structural Guarantee