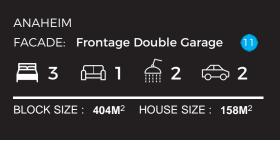

## PACKAGE INCLUSIONS

- Frontage 11 (as pictured) or your choice
- Automatic single-span panel lift door with remote control
- Ducted reverse cycle air conditioning
- 🖊 2700mm ceiling height
- Carpet to Bedrooms Timber Laminate to remainder
- Overhead cupboards to Kitchen, including over fridge
- Overhead cupboards to Laundry
- Stainless Steel Cooktop, Westinghouse Retractable Rangehood
- 🗸 Dishwasher & Microwave provision
- National Broadband Network Provision (NBN)
- Robes to all bedrooms & Flyscreens to all windows (with sliding doors mirror finish)
- Insulation R2.5 to External Walls R5.0 to Ceiling and R2 to internal walls
- Generous Siteworks and Footings Allowance
- 🗸 FREE Whole by Home termite protection
- 🗸 FREE Milan Semi-Frameless Shower Screens
- 3-Month Maintenance & 25-Year Structural Guarantee