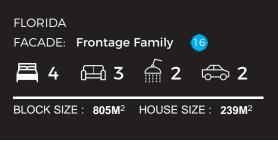

## PACKAGE INCLUSIONS

- Double garage with single panel lift door and remote
- Master suite with walk in robe and ensuite, all other bedrooms with built ins
- Large home theatre, plus a 3rd living, kids activity space or home office
- Kitchen with walk in pantry, stainless steel appliances and a free dishwasher
- Timber laminate floors, with carpet to main bedrooms and home theatre
- Ducted reverse cycle air-con throughout
- Full insulation (internal and external walls, ceilings and garage)
- 🗸 Huge footings budget
- 2.7m ceilings as a standard
- A choice of colours and selections included in the price, a choice of facades (priced with facade 16)
- NBN connection
- 25 year structural guarantee, 3 month maintenance period and more!