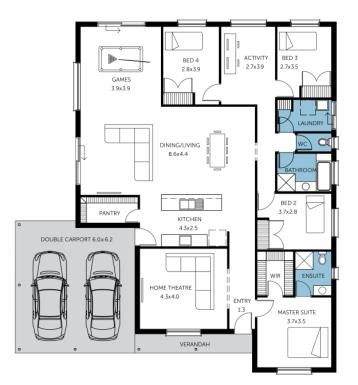

## PACKAGE INCLUSIONS

- Double garage with single panel lift door and remote
- Master suite with walk in robe and ensuite, all other bedrooms with built ins
- Large home theatre, plus a 3rd living, kids activity space or home office
- Kitchen with walk in pantry, stainless steel appliances and a free dishwasher
- Timber laminate floors, with carpet to main bedrooms and home theatre
- Ducted reverse cycle air-con throughout
- Full insulation (internal and external walls, ceilings and garage)
- 🗸 Huge footings budget
- 2.7m ceilings as a standard
- A choice of colours and selections included in the price, a choice of facades (priced with facade 16)
- NBN connection
- 25 year structural guarantee, 3 month maintenance period and more!