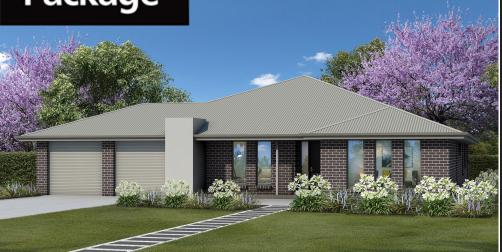

## \$641,664\*

LOT 34 SCHUSTER STREET FREELING

## PACKAGE INCLUSIONS

- Double garage with single panel lift door and remote
- Master suite with walk in robe and ensuite, all other bedrooms with built ins
- Large home theatre, plus a 3rd living, kids activity space or home office
- Kitchen with walk in pantry, stainless steel appliances and a free dishwasher
- Timber laminate floors, with carpet to main bedrooms and home theatre
- Ducted reverse cycle air-con throughout
- Full insulation (internal and external walls, ceilings and garage)
- 🗸 Huge footings budget
- 2.7m ceilings as a standard
- A choice of colours and selections included in the price, a choice of facades (priced with facade 16)
- NBN connection
- 25 year structural guarantee, 3 month maintenance period and more!