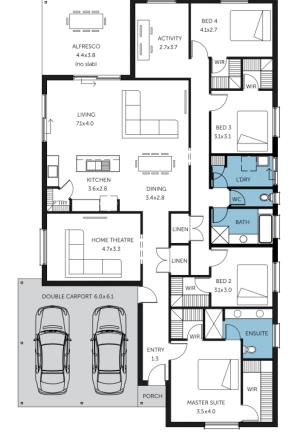

## \$461,555\*

LOT 204 SMEATON AVENUE MURRAY BRIDGE

COLORADO ALFRESCO FACADE: Frontage Double Garage 6 4 6 2 6 2 BLOCK SIZE : 528M<sup>2</sup> HOUSE SIZE : 256M<sup>2</sup>

- Choice of Applied \$10k Discount or \$18k Free Luxury Upgrades Pack
- Associated Regional Travel Costs of \$15k+ Included
- Multiple Frontage Design Choices (Option 6 selected)
- Choose your own External/Internal Colour Schemes
- 🗸 Fully Customisable Internal Floor Plan
- 2.7m Ceilings Throughout
- 🗸 Stainless Steel Appliances to Kitchen
- Double Garage Single Panel Lift Door
- Ducted Reverse Cycle Air Conditioning
- Flooring Bedroom Carpet & Timber Laminate Living
- 🗸 Generous Footings Allowance
- R6.0 Insulation to Ceilings Throughout
- 6 Star Energy Rating & Assessment Requirement Fee
- 🧹 Wind Speed N3 Safety Compliant
- 🧹 25 Year Structural Guarantee
- \*\*Plus Many More Standard Inclusions\*\*