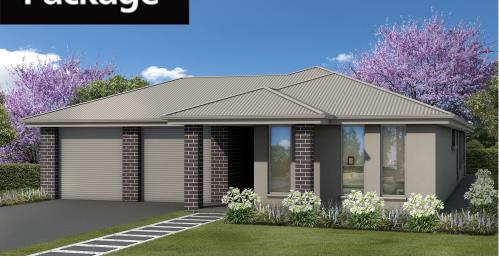

## \$461,555\*

LOT 204 SMEATON AVENUE MURRAY BRIDGE

COLORADO ALFRESCO FACADE: Frontage Double Garage 6 4 6 2 6 2 BLOCK SIZE : 528M<sup>2</sup> HOUSE SIZE : 256M<sup>2</sup>

- Choice of Applied \$10k Discount or \$18k Free Luxury Upgrades Pack
- Associated Regional Travel Costs of \$15k+ Included
- Multiple Frontage Design Choices (Option 6 selected)
- Choose your own External/Internal Colour Schemes
- 🗸 Fully Customisable Internal Floor Plan
- 2.7m Ceilings Throughout
- 🗸 Stainless Steel Appliances to Kitchen
- Double Garage Single Panel Lift Door
- Ducted Reverse Cycle Air Conditioning
- Flooring Bedroom Carpet & Timber Laminate Living
- 🗸 Generous Footings Allowance
- R6.0 Insulation to Ceilings Throughout
- 6 Star Energy Rating & Assessment Requirement Fee
- 🧹 Wind Speed N3 Safety Compliant
- 🧹 25 Year Structural Guarantee
- \*\*Plus Many More Standard Inclusions\*\*