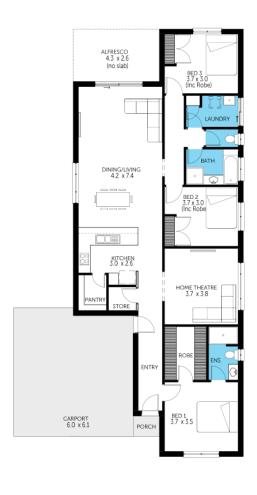

Home & Land Package

LOT 218 PRADO STREET VIRGINIA

**IDAHO ALFRESCO** 

FACADE: Frontage Double Garage

二 3

**⊞** 2

€ 2

BLOCK SIZE: 445M<sup>2</sup> HOUSE SIZE: 197M<sup>2</sup>