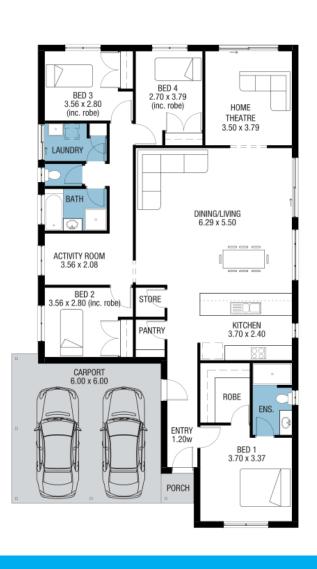

Home & Land **Package** 

\$571,000\*

**LOT 68 SEPPELT DRIVE** ROSEWORTHY

(Roseworthy Garden: Flourish)

UTAH

FACADE: Frontage Double Garage

BLOCK SIZE: 451M<sup>2</sup>

HOUSE SIZE: 201M<sup>2</sup>

## PACKAGE INCLUSIONS

- Excellent opportunity for first home buyers to utilise the \$15,000 grant and stamp duty relief.
- Overhead cupboards to kitchen including above fridge.
- Microwave and dishwasher provision included.
- Carpet. Timber laminate flooring and air-conditioning included
- Site works costed generously.
- Double carport with the convenience of a single span panel lift door with remote control unit.
- Beautiful facade with endless opportunity to create your own style (colours only)
- Generous family home with great space for entertaining
- 4 bedrooms evenly divided through the house creating more privacy for all.