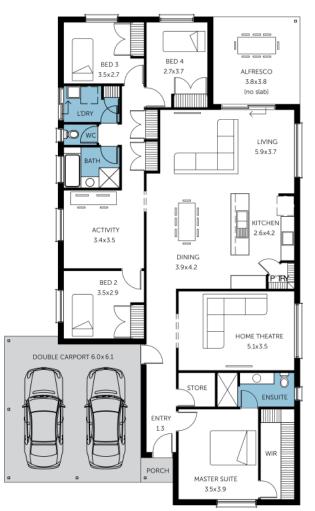

Home & Land Package

**\$591,988**\*

LOT 11 KINDLER PARADE TANUNDA

WISCONSIN ALFRESCO

FACADE: Frontage Double Garage

**=** 4

BLOCK SIZE: 600M<sup>2</sup> HOUSE SIZE: 239M<sup>2</sup>