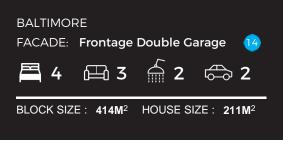

## \$534,304\*

LOT 214, 94 BRANDIS ROAD MUNNO PARA WEST

## PACKAGE INCLUSIONS

- Frontage 14 (as pictured) or your choice
- Automatic single-span panel lift door with remote control
- Ducted reverse cycle air conditioning
- 🖊 2700mm ceiling height
- Carpet to Bedrooms Timber Laminate to remainder
- Overhead cupboards to Kitchen, including over fridge
- Overhead cupboards to Laundry
- Stainless Steel Cooktop, Westinghouse Retractable Rangehood
- 🗸 Dishwasher & Microwave provision
- National Broadband Network Provision (NBN)
- Robes to all bedrooms & Flyscreens to all windows (with sliding doors mirror finish)
- Insulation R2.5 to External Walls R5.0 to Ceiling and R2 to internal walls
- Generous Siteworks and Footings Allowance
- FREE Whole by Home termite protection
- / FREE Milan Semi-Frameless Shower Screens
- ✓ 3 Month Maintenance & 25 Year Structural Guarantee