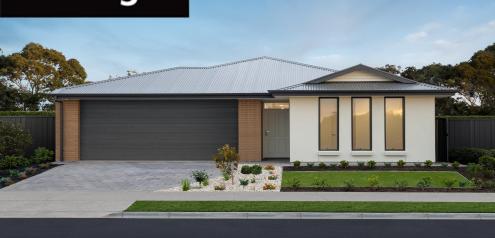

## PACKAGE INCLUSIONS

- Frontage 14 (as pictured) or your choice
- Automatic single-span panel lift door with remote control
- Ducted reverse cycle air conditioning
- 🖊 2700mm ceiling height
- Carpet to Bedrooms Timber Laminate to remainder
- Overhead cupboards to Kitchen, including over fridge
- Overhead cupboards to Laundry
- Stainless Steel Cooktop, Westinghouse Retractable Rangehood
- 🗸 Dishwasher & Microwave provision
- National Broadband Network Provision (NBN)
- Robes to all bedrooms & Flyscreens to all windows (with sliding doors mirror finish)
- Insulation R2.5 to External Walls R5.0 to Ceiling and R2 to internal walls
- Generous Siteworks and Footings Allowance
- FREE Whole by Home termite protection
- / FREE Milan Semi-Frameless Shower Screens
- ✓ 3 Month Maintenance & 25 Year Structural Guarantee