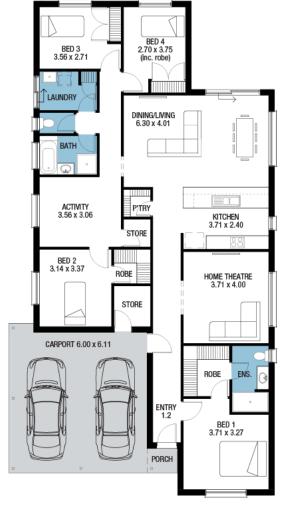

## PACKAGE INCLUSIONS

- Frontage 14 (as pictured) or your choice
- Automatic single-span panel lift door with remote control
- Ducted reverse cycle air conditioning
- 🖊 2700mm ceiling height
- Carpet to Bedrooms Timber Laminate to remainder
- Overhead cupboards to Kitchen, including over fridge
- Overhead cupboards to Laundry
- Stainless Steel Cooktop, Westinghouse Retractable Rangehood
- 🗸 Dishwasher & Microwave provision
- National Broadband Network Provision (NBN)
- Robes to all bedrooms & Flyscreens to all windows (with sliding doors mirror finish)
- Insulation R2.5 to External Walls R5.0 to Ceiling and R2 to internal walls
- Generous Siteworks and Footings Allowance
- FREE Whole by Home termite protection
- / FREE Milan Semi-Frameless Shower Screens
- ✓ 3 Month Maintenance & 25 Year Structural Guarantee