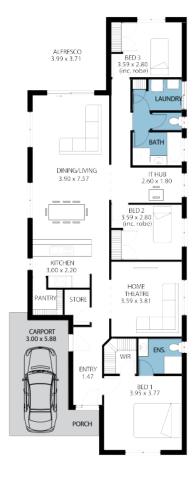

Home & Land **Package** 

\$635,000\*

LOT 82 WHEATSHEAF ROAD MORPHETT VALE

MIAMI ALFRESCO

FACADE: Frontage Single Garage

BLOCK SIZE: 461M<sup>2</sup> HOUSE SIZE: 180M<sup>2</sup>