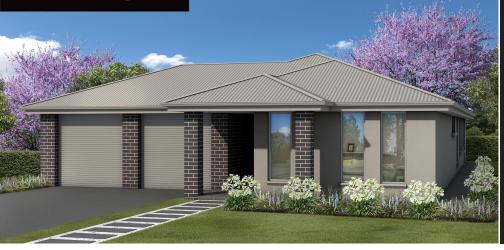

## Home & Land Package

Easy

## <sup>\$</sup>614,137\*

LOT 168 MILL AVENUE TWO WELLS

- HIGHLY SOUGHT AFTER IN THE LIBERTY ESTATE!
- TITLED AND READY TO BUILD!
- 🗸 \$10k off build applied
- 2.7 metre ceilings
- Ducted heating & cooling for year-round comfort
- 🧹 Open plan kitchen, living and dining
- Stainless steel appliances, including FREE dishwasher
- Carpets & timber laminate flooring
- Built in robes to bedrooms
- Ceramic basins & Kip chrome mixers
- 🗸 Milan 1950 high shower screen
- Single garage with auto panel lift door (can change to double)
- Choice of front facade
- Generous footings & siteworks allowance
- 25-year structural guarantee
- In-house finance available