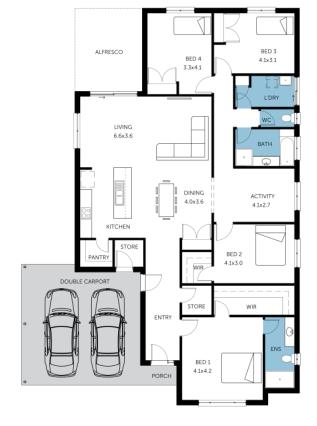

## <sup>\$</sup>614,137\*

LOT 168 MILL AVENUE TWO WELLS

- HIGHLY SOUGHT AFTER IN THE LIBERTY ESTATE!
- TITLED AND READY TO BUILD!
- 🗸 \$10k off build applied
- 2.7 metre ceilings
- Ducted heating & cooling for year-round comfort
- 🧹 Open plan kitchen, living and dining
- Stainless steel appliances, including FREE dishwasher
- Carpets & timber laminate flooring
- Built in robes to bedrooms
- Ceramic basins & Kip chrome mixers
- 🗸 Milan 1950 high shower screen
- Single garage with auto panel lift door (can change to double)
- Choice of front facade
- Generous footings & siteworks allowance
- 25-year structural guarantee
- In-house finance available