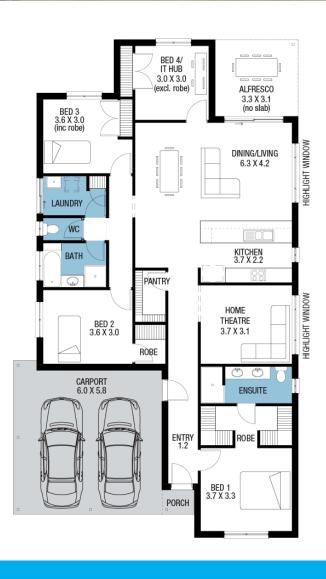

## (Liberty)

TUCSON ALFRESCO

FACADE: Frontage Double Garage

BLOCK SIZE: 629M<sup>2</sup> HOUSE SIZE: 204M<sup>2</sup>

## PACKAGE INCLUSIONS

- THIS WILL NOT LAST LONG!
- FIRST HOME BUYER OPPORTUNITY!
- 2.7 metre ceilings
- Ducted heating & cooling for year-round comfort
- Open plan kitchen, living and dining
- Stainless steel appliances, including FREE dishwasher
- Carpets & timber laminate flooring
- Built in robes to bedrooms
- Ceramic basins & Kip chrome mixers
- Milan 1950 high shower screen
- Double garage with auto panel lift door
- Choice of front facade
- Generous footings & siteworks allowance
- 25-year structural guarantee
- In-house finance available