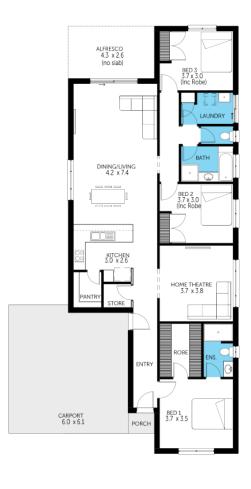

Home & Land **Package** 

**\$461,535**\*

LOT 64 EVA PLACE **MURRAY BRIDGE** 

**IDAHO ALFRESCO** 

FACADE: Frontage Double Garage

BLOCK SIZE: 593M<sup>2</sup>

HOUSE SIZE: 197M<sup>2</sup>

## PACKAGE INCLUSIONS

- FIRST HOME BUYER OPPORTUNITY!!
- \$10k off the build price included!
- 2.7 metre ceilings
- Ducted heating & cooling for year-round
- Open plan kitchen with huge walk-in pantry
- Stainless steel appliances, including FREE dishwasher
- Carpets & timber laminate flooring
- Built in robes to bedrooms
- Ceramic basins & Kip chrome mixers
- Milan 1950 high shower screens
- Double garage with auto panel lift door
- Choice of front facade
- Generous footings & siteworks allowance
- Build travel costs included
- 25-year structural guarantee
- Contact Liane today: your Murray Bridge House & Land Expert!